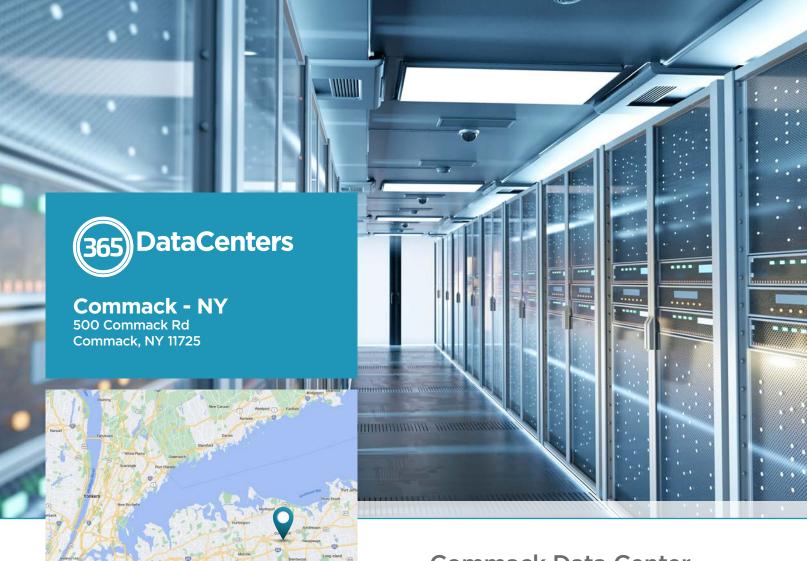

## Commack Data Center

- Colocation and network facility
- Located in the middle of Long Island, 45 miles from midtown Manhattan, and 45 minutes from both LaGuardia and JFK International Airports
- Ideal disaster recovery and business continuity destination
- Low-latency connectivity for real-time business applications, backup processes and other latency-sensitive applications

Fully compliant and secure:

Commack - NY 500 Commack Rd Commack, NY 11725