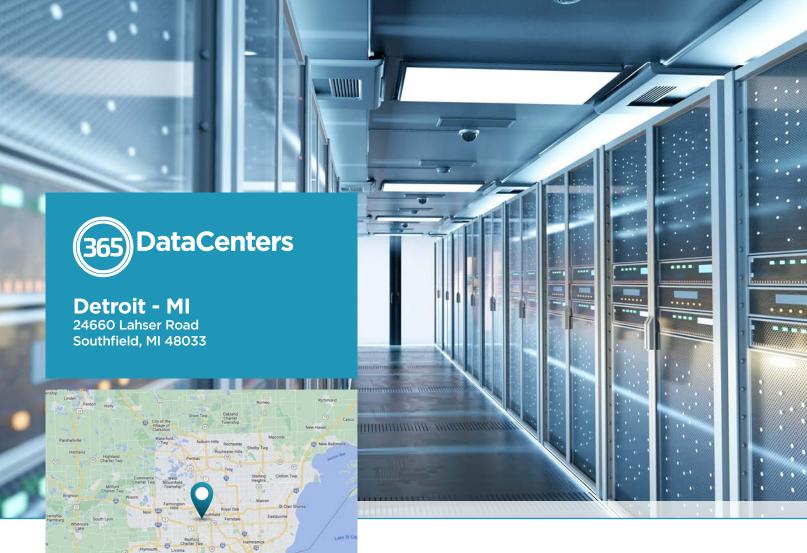

## **Detroit Data Center**

- Colocation and network facility
- Located just 25 minutes from downtown Detroit, and 20 miles from Detroit Metropolitan Wayne County Airport
- Ideal disaster recovery and business continuity destination
- Low-latency connectivity for real-time business applications, backup processes and other latency-sensitive applications

Fully compliant and secure:

**Detroit - MI** 24660 Lahser Road Southfield, MI 48033

# **Building**

- 8,700 sq ft data center
- 12" raised floor with fire and flood sensors throughout building; sub-floor cabling
- Located in Michigan's Business Center
- 100% uptime for the past ten years