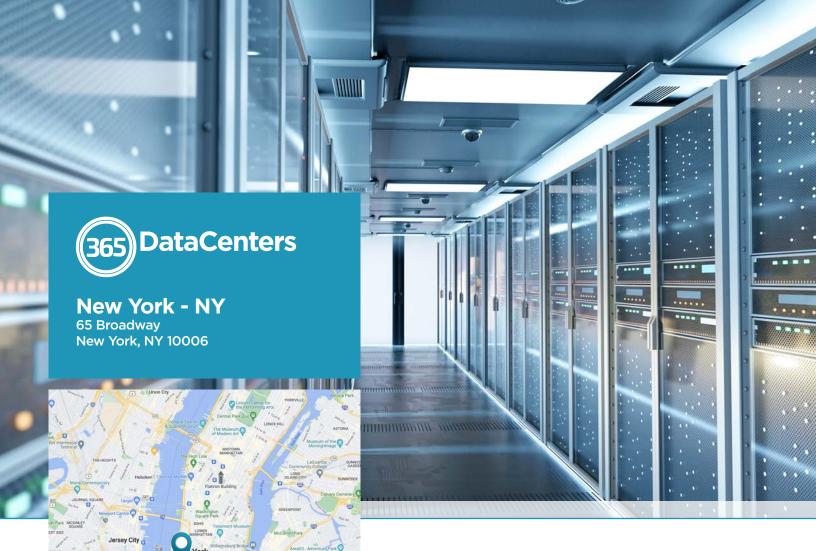

## **New York Data Center**

- Colocation and network facility
- Located in the heart of the Financial District in downtown Manhattan, just 14 miles from **Newark Liberty International Airport**
- Ideal disaster recovery and business continuity destination
- Low-latency connectivity for real-time business applications, backup processes and other latency-sensitive applications

Fully compliant and secure:

New York - NY 65 Broadway New York, NY 10006

# **Building**

- 9,800 sq ft data center
- 24" raised floor with fire and flood sensors throughout building; sub-floor cabling
- Located in the heart of New York City's Financial District