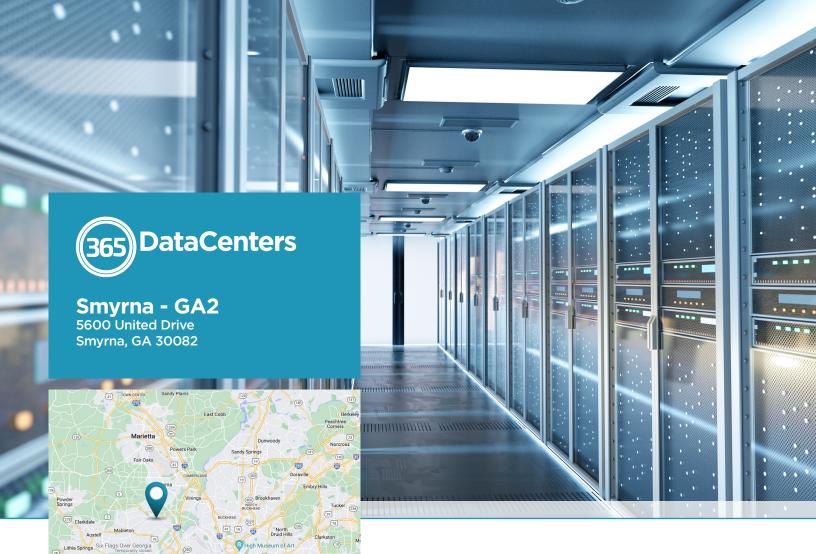

## Smyrna Data Center

- · Colocation, network and workplace facility
- Located just 15 miles northwest of downtown Atlanta, 30 minutes from Atlanta International Airport
- Ideal disaster recovery and business continuity destination
- Low-latency connectivity for real-time business applications, backup processes and other latency-sensitive applications

Fully compliant and secure:

Smyrna - GA2 5600 United Drive Smyrna, GA 30082