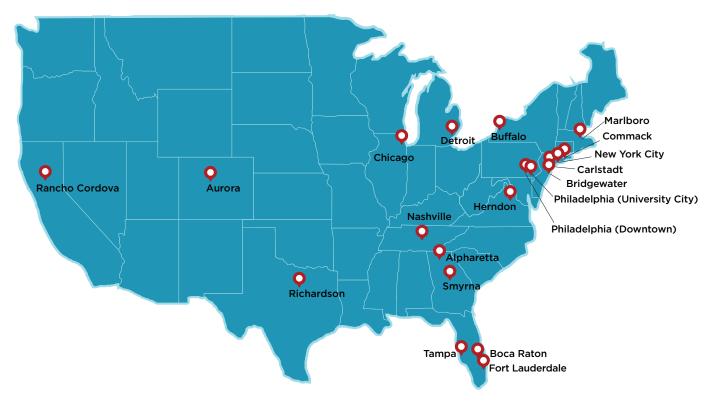

## **DATA CENTER LOCATIONS**

- Boca Raton, FL
- ► Fort Lauderdale, FL
- Tampa, FL
- Smyrna, GA
- Alpharetta, GA
- ▶ Richardson, TX
- Rancho Cordova, CA

- Nashville, TN
- Herndon, VA
- Aurora, CO
- Philadelphia (Downtown), PA
- Philadelphia (University City), PA
- ► Chicago, IL
- Detroit, MI

- Buffalo, NY
- Commack, NY
- New York City, NY
- Carlstadt, NJ
- Bridgewater, NJ
- Marlborough, MA

### **Nationwide Presence**

With 20 locations in key edge markets, 365 can provide service to companies across the United States.